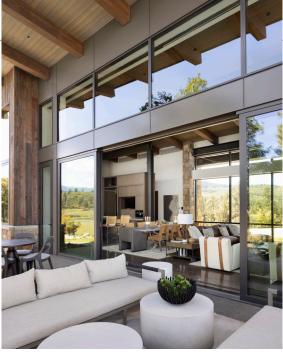

58 ESSENTIAL DURANGO SUMMER/FALL 2023 SUMMER/FALL 2023 ESSENTIAL DURANGO 59

**THE BRIDGES:** The strongest feature of this design is the passage of natural sunlight through every space in the home. The grand hall with clerestory windows, the glazed connection bridge from the primary garage to the Owner's foyer aligns with the dramatic lighting to allow this home glow both day and night.

This light is influenced and inspired by the evergreen forest on the banks of the Florida River. The goal was to organically show warm tones, texture, and movement. To do this, the surfaces featured are walnut floors, walnut grain matched cabinets, walnut banding and casework along with other wood accents such as live edge countertops, dining table, and benches.