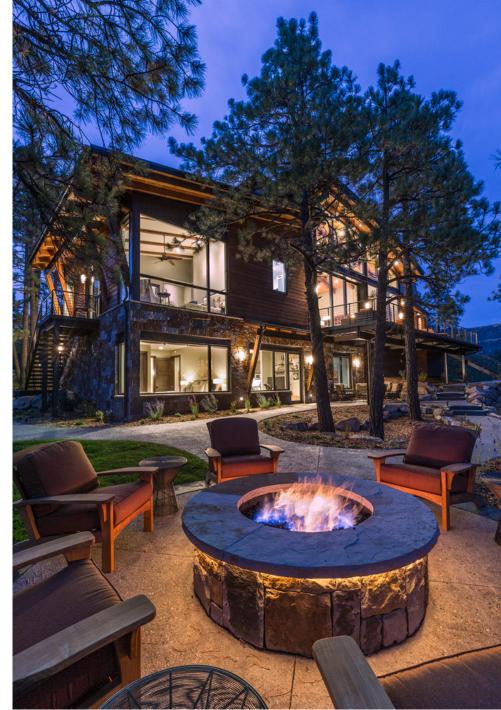

San Juan Lookout: When the southwest Serengeti presents itself, you build a 3-story, 360-degree tower. Inspired by the abundant meadows, landmark peaks, and wildlife and bluebird skylines, this linear hilltop home offers several interior and exterior living spaces to enjoy all nature has to offer. With 11,000 sq. ft.

and eight sliding glass wall systems, the joining of both man-made and natural materials celebrates the site's surroundings while capturing the Owner's dreams. As you enter the home, through the modern curved entry roof and walk through to the focal vista, you realize you've stepped into paradise. Everything from the

foundation, mechanical systems, construction of the home as well as the quality and high-end finishes and furnishing, this home is both striking but also hugs you at the same time. With over 1,500 acres of privacy, this Ranch will undoubtedly be enjoyed for generations to come.