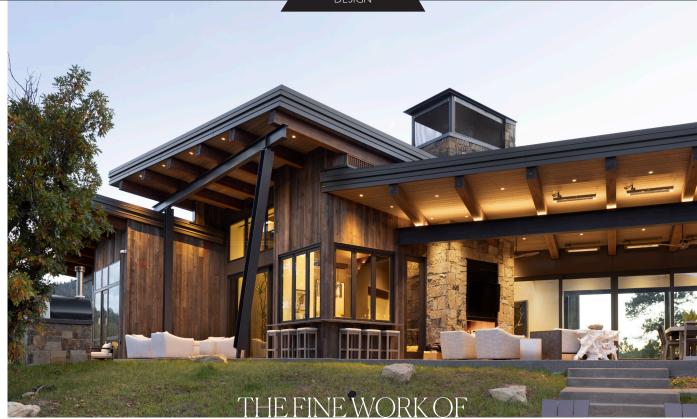

San Juan Lookout: When the southwest Serengeti presents itself, you build a 3-story, 360-degree tower. Inspired by the abundant meadows, landmark peaks, and wildlife and bluebird skylines, this linear hilltop home offers several interior and exterior living spaces to enjoy all nature has to offer. With 11,000 sq. ft.

and eight sliding glass wall systems, the joining of both man-made and natural materials celebrates the site's surroundings while capturing the Owner's dreams. As you enter the home, through the modern curved entry roof and walk through to the focal vista, you realize you've stepped into paradise. Everything from the

foundation, mechanical systems, construction of the home as well as the quality and high-end finishes and furnishing, this home is both striking but also hugs you at the same time. With over 1,500 acres of privacy, this Ranch will undoubtedly be enjoyed for generations to come.