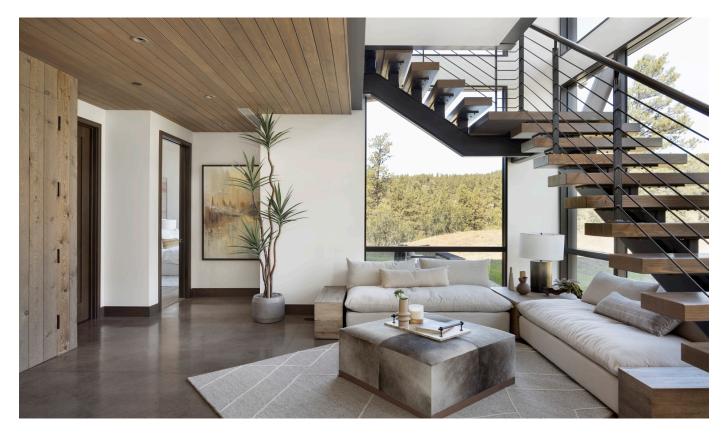

58 ESSENTIAL DURANGO SUMMER/FALL 2023 SUMMER/FALL 2023 ESSENTIAL DURANGO 59

**THE BRIDGES:** The strongest feature of this design is the passage of natural sunlight through every space in the home. The grand hall with clerestory windows, the glazed connection bridge from the primary garage to the Owner's foyer aligns with the dramatic lighting to allow this home glow both day and night.

This light is influenced and inspired by the evergreen forest on the banks of the Florida River. The goal was to organically show warm tones, texture, and movement. To do this, the surfaces featured are walnut floors, walnut grain matched cabinets, walnut banding and casework along with other wood accents such as live edge countertops, dining table, and benches.

DESIGN

42 ESSENTIAL DURANGO

In addition, indoor/outdoor living spaces were created for this retreat to blend perfectly into the breathtaking natural surroundings. From the exquisite master suite to the fun loving bunk room, each space was designed to be warm and inviting. This home truly is a gem.