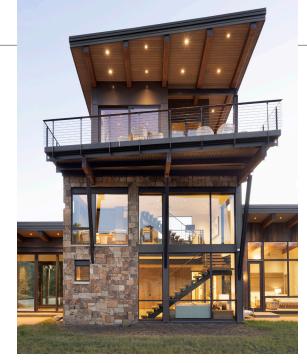

San Juan Lookout: When the southwest Serengeti presents itself, you build a 3-story, 360-degree tower. Inspired by the abundant meadows, landmark peaks, and wildlife and bluebird skylines, this linear hilltop home offers several interior and exterior living spaces to enjoy all nature has to offer. With 11,000 sq. ft.

and eight sliding glass wall systems, the joining of both man-made and natural materials celebrates the site's surroundings while capturing the Owner's dreams. As you enter the home, through the modern curved entry roof and walk through to the focal vista, you realize you've stepped into paradise. Everything from the