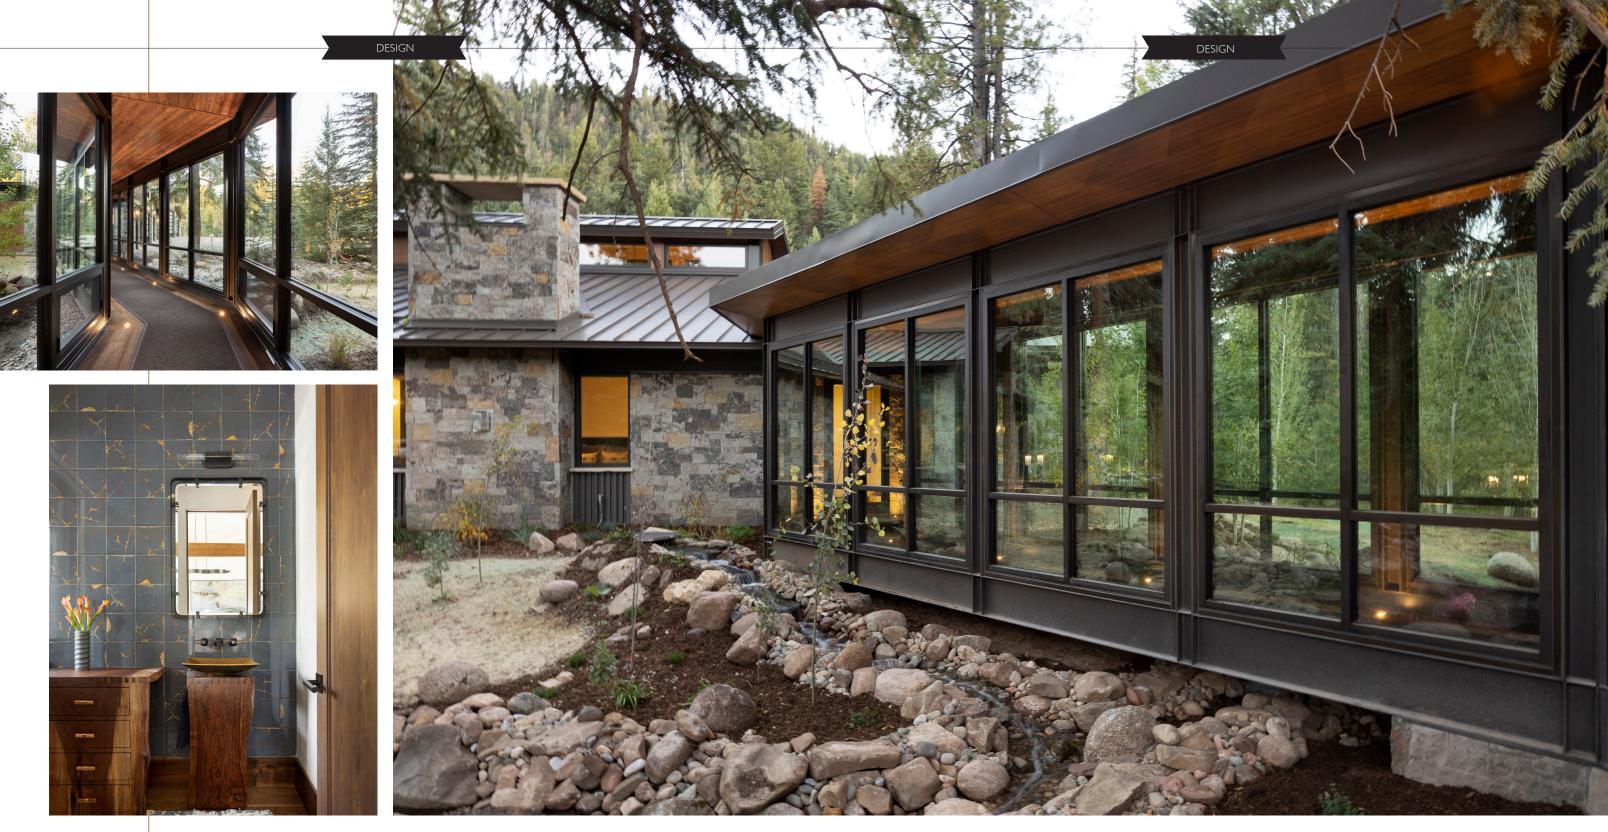

58 ESSENTIAL DURANGO SUMMER/FALL 2023 SUMMER/FALL 2023 ESSENTIAL DURANGO 59

**THE BRIDGES:** The strongest feature of this design is the passage of natural sunlight through every space in the home. The grand hall with clerestory windows, the glazed connection bridge from the primary garage to the Owner's foyer aligns with the dramatic lighting to allow this home glow both day and night.

This light is influenced and inspired by the evergreen forest on the banks of the Florida River. The goal was to organically show warm tones, texture, and movement. To do this, the surfaces featured are walnut floors, walnut grain matched cabinets, walnut banding and casework along with other wood accents such as live edge countertops, dining table, and benches.