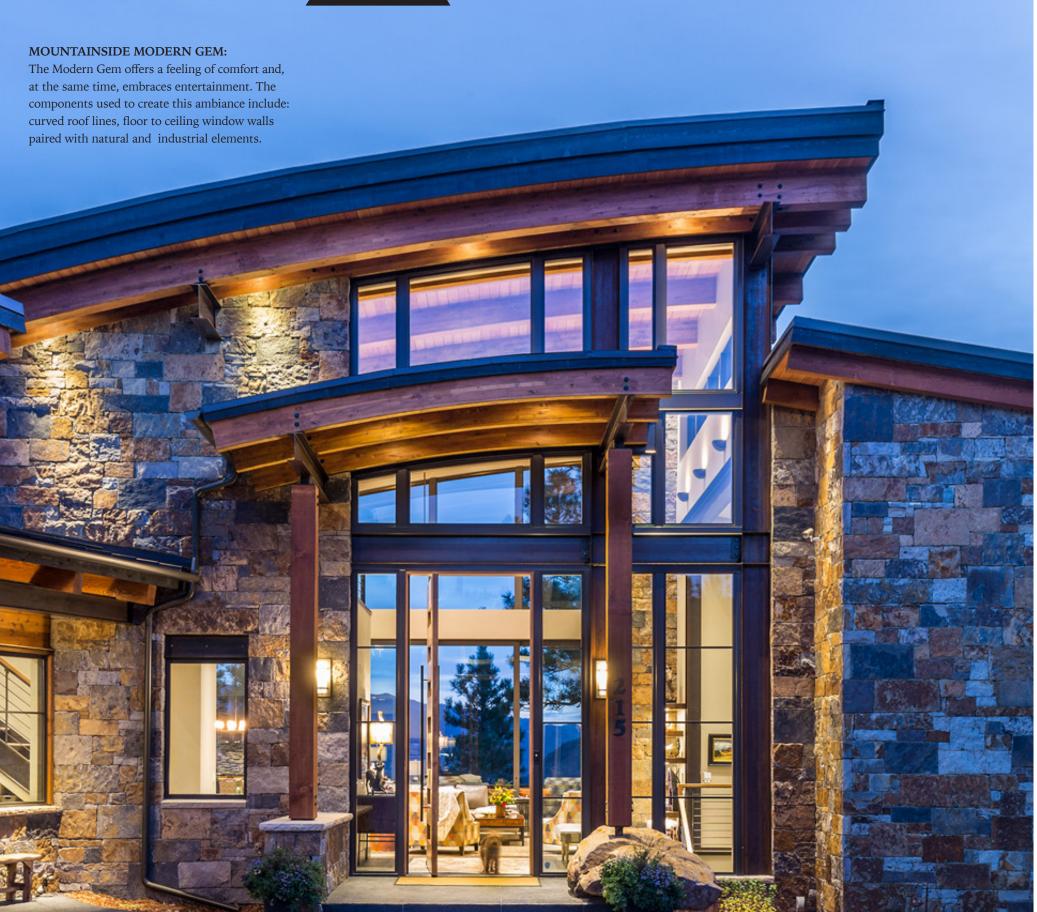

San Juan Lookout: When the southwest Serengeti presents itself, you build a 3-story, 360-degree tower. Inspired by the abundant meadows, landmark peaks, and wildlife and bluebird skylines, this linear hilltop home offers several interior and exterior living spaces to enjoy all nature has to offer. With 11,000 sq. ft.

and eight sliding glass wall systems, the joining of both man-made and natural materials celebrates the site's surroundings while capturing the Owner's dreams. As you enter the home, through the modern curved entry roof and walk through to the focal vista, you realize you've stepped into paradise. Everything from the

foundation, mechanical systems, construction of the home as well as the quality and high-end finishes and furnishing, this home is both striking but also hugs you at the same time. With over 1,500 acres of privacy, this Ranch will undoubtedly be enjoyed for generations to come.